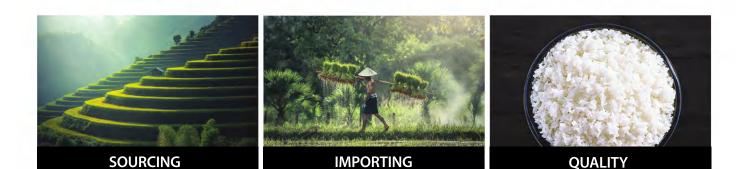

### Jasmine Rice

Super Lucky Elephant Thai Hom Mali Jasmine Rice is sourced from the lush and fertile fields of Northeastern Thailand.

It has a perfect natural fragrance with a soft and fluffy texture.

Its beautiful white color and superior quality is prized by chefs everywhere.

#### **ABOUT THE BRAND**

The climate, rainfall and soil conditions of this region of Thailand are perfect for growing this premium product.

Certified by the Thai government and DNA tested for purity, Thai Hom Mali is the highest quality jasmine available.