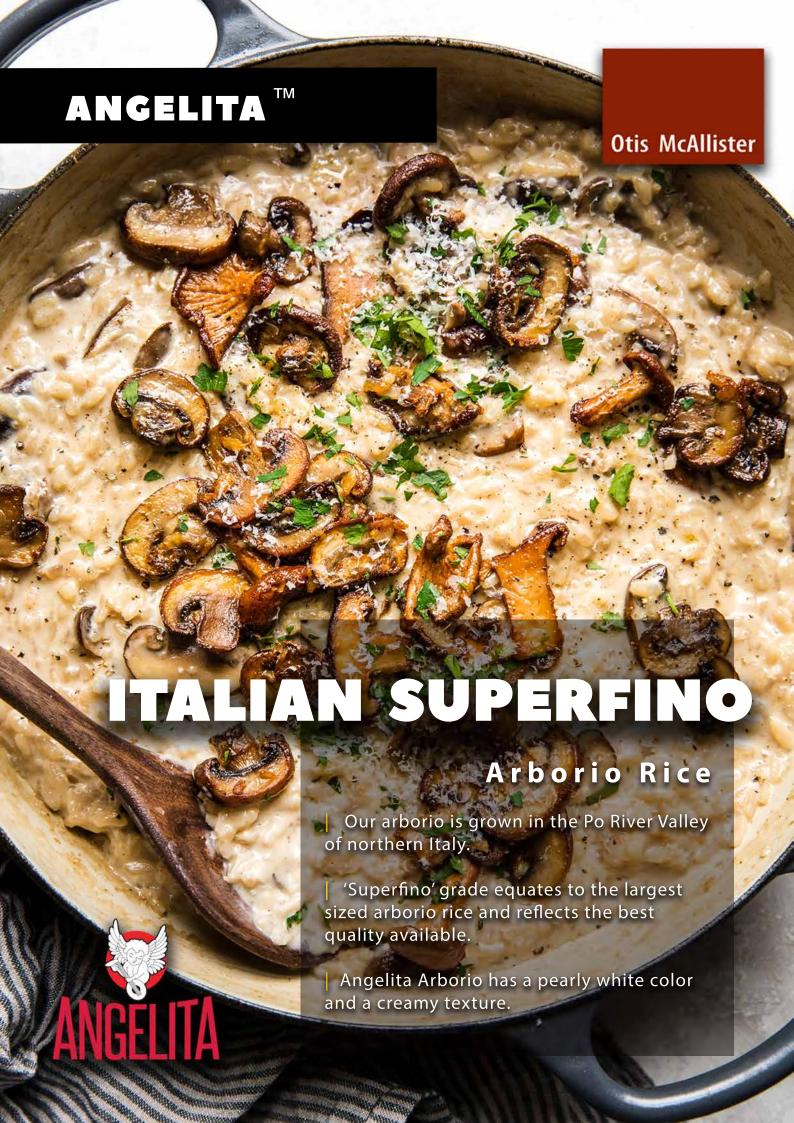

## **ARBORIO RICE**

The slow starch release of Angelita Italian Superfino Arborio Rice allows liquids to absorb easily for the creamiest consistency. These components make for a delicious, traditional risotto preparation. This rice is also perfect for arancini, soups or desserts.

### **ABOUT THE BRAND**

Sourced from the cool climate and fertile grounds of northern Italy, our arborio offers authentic taste and texture found only in grains from the Italian countryside. Its quality encourages chefs to seek out Angelita Italian Superfino Arborio Rice.