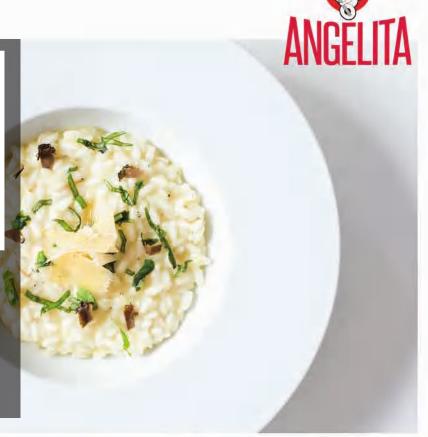

## **ARBORIO RICE**

The slow starch release of Angelita Italian Superfino Arborio Rice allows liquids to absorb easily for the creamiest consistency. These components make for a delicious, traditional risotto preparation. This rice is also perfect for arancini, soups or desserts.